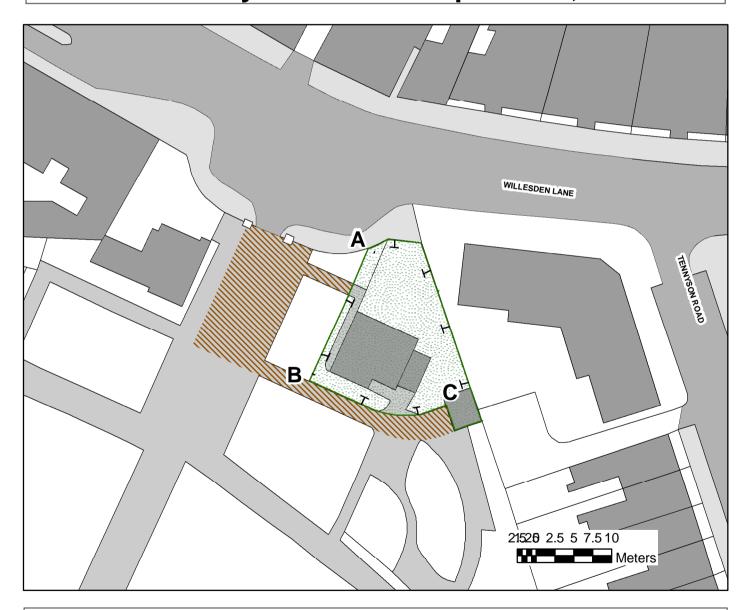

## APPENDIX 1 East Lodge, 93 Willesden Lane, Kilburn, London, NW6 7SD.

Leasehold demise edged and stippled green.
Right to pass and repass hatched brown.
Purchaser to maintain boundaries marked
with an inward facing "T".
New boundary wall between points A, B and C.